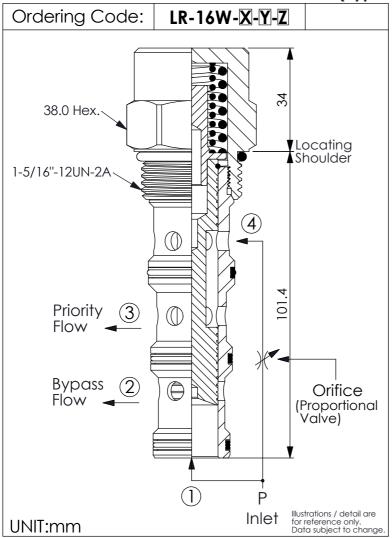

## **LOGIC ELEMENT VALVE**

(Bypass/Restrictive, Priority Modulating Element)

| TECHNICAL DATA       |         |       |  |  |
|----------------------|---------|-------|--|--|
| Max. pressure:       | 240     | bar   |  |  |
| Rated flow:          | 100     | l/min |  |  |
| Cavity-Tooling:      | 16W-4   |       |  |  |
| Installation torque: | 60 - 70 | Nm    |  |  |
| Weight:              | 0.558   | kg    |  |  |
|                      |         |       |  |  |