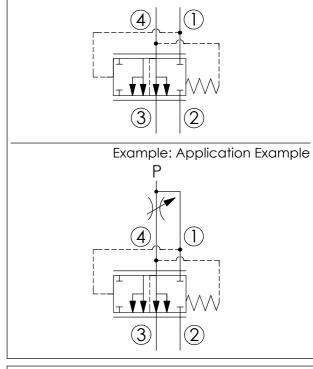

**OPERATION** 

Pressure compensator is behind a remote fixed

or variable orifice

| Output Flow vs. Orifice Dia.  with 11 bar Spring                                                                                                                                                                                                                                                                                                                                                                                                                                                                                                                                                                                                                                                                                                                                                                                                                                                                                                                                                                                                                                                                                                                                                                                                                                                                                                                                                                                                                                                                                                                                                                                                                                                                                                                                                                                                                                                                                                                                                                                                                                                                               |     |  |  |  |  |
|--------------------------------------------------------------------------------------------------------------------------------------------------------------------------------------------------------------------------------------------------------------------------------------------------------------------------------------------------------------------------------------------------------------------------------------------------------------------------------------------------------------------------------------------------------------------------------------------------------------------------------------------------------------------------------------------------------------------------------------------------------------------------------------------------------------------------------------------------------------------------------------------------------------------------------------------------------------------------------------------------------------------------------------------------------------------------------------------------------------------------------------------------------------------------------------------------------------------------------------------------------------------------------------------------------------------------------------------------------------------------------------------------------------------------------------------------------------------------------------------------------------------------------------------------------------------------------------------------------------------------------------------------------------------------------------------------------------------------------------------------------------------------------------------------------------------------------------------------------------------------------------------------------------------------------------------------------------------------------------------------------------------------------------------------------------------------------------------------------------------------------|-----|--|--|--|--|
| Will 11 BCl 3 pilling    Compared to the property of the prope | 120 |  |  |  |  |
| Flow (I/min) (P to Port                                                                                                                                                                                                                                                                                                                                                                                                                                                                                                                                                                                                                                                                                                                                                                                                                                                                                                                                                                                                                                                                                                                                                                                                                                                                                                                                                                                                                                                                                                                                                                                                                                                                                                                                                                                                                                                                                                                                                                                                                                                                                                        |     |  |  |  |  |