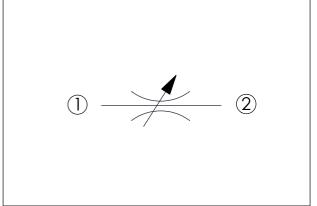

**OPERATION** 

Fully Adjustable Needle

with Sharp-Edge Orifice

| nce Ch  | nart  |              |     |       |                            |                                 |                                        |
|---------|-------|--------------|-----|-------|----------------------------|---------------------------------|----------------------------------------|
| OPEN RE | STRIC | TOR-F        | LOW | IN BO | TH DI                      | RECTI                           | ONS                                    |
|         |       |              |     |       |                            |                                 |                                        |
|         |       |              |     |       |                            |                                 |                                        |
|         |       |              |     |       |                            |                                 |                                        |
|         |       |              |     | 7/67  |                            |                                 |                                        |
|         |       |              |     |       |                            |                                 |                                        |
|         |       |              |     |       |                            |                                 |                                        |
|         |       |              |     |       |                            |                                 |                                        |
|         |       | OPEN RESTRIC |     |       | OPEN RESTRICTOR-FLOW IN BC | OPEN RESTRICTOR-FLOW IN BOTH DI | OPEN RESTRICTOR-FLOW IN BOTH DIRECTION |