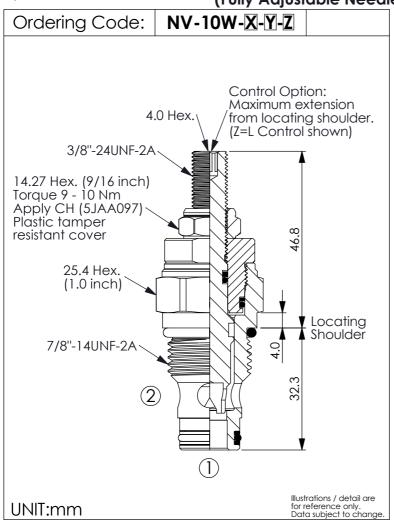

FLOW CONTROL VALVE (Fully Adjustable Needle with Low Noise and Sharp-Edge Orifice)

X

20

| TECHNIC             | CAL DATA            |          |
|---------------------|---------------------|----------|
| Max. operating p    |                     |          |
| (Refer i            | o Performance       | e Charry |
| Rated Flow:         | 50                  | I/min    |
| (Refer T            | o Performance       | e Chart) |
| Cavity-Tooling:     | 10W-2               |          |
| Installation torque | e: 35 - 45          | Nm       |
| Weight:             | 0.15 ( <b>Z</b> =L) | kg       |
|                     |                     |          |