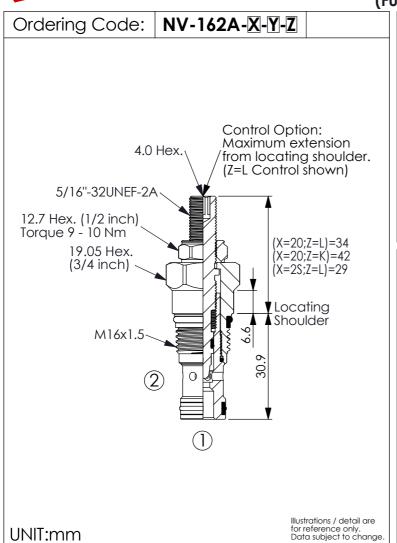

## FLOW CONTROL VALVE (Fully Adjustable Needle, Compact Design)

| TECHNICA                        | AL DATA                   |                   |
|---------------------------------|---------------------------|-------------------|
| Max. operating pre<br>(Refer To | essure: 350<br>Performanc |                   |
| Rated flow: (Refer To           | 15<br>Performanc          | I/min<br>e Chart) |
| Cavity-Tooling:                 | 162A-2                    |                   |
| Installation torque:            | 27 - 33                   | Nm                |
| Weight: C                       | .07 ( <b>Z</b> =L)        | kg                |

| Y  | MAXIMUM NOMINAL ORIFICE DIAMETER |  |
|----|----------------------------------|--|
| 40 | Ø 4.0 mm                         |  |
|    |                                  |  |
|    |                                  |  |
|    |                                  |  |
|    |                                  |  |

| Z  | OPTIONS                                                                     |
|----|-----------------------------------------------------------------------------|
| L  | Leakproof hex. socket screw.                                                |
| LP | Leakproof hex. socket screw. With stainless steel external metal components |
| K  | Handknob with Lock Knob. (Only X=20) (Order Code: 7ZAK001)                  |