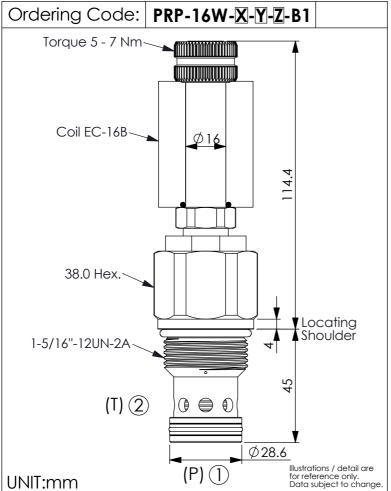

PROPORTIONAL RELIEF VALVE (Pilot Operated Standard Balanced, Low Pressure with No Command)

| TECHNICAL DATA       |            |       |  |  |
|----------------------|------------|-------|--|--|
| Max.Operating pre    | ssure: 350 | bar   |  |  |
| Rated flow:          | 300        | I/min |  |  |
| Cavity-Tooling:      | 16W-2      |       |  |  |
| Installation torque: | 80 - 100   | Nm    |  |  |

kg (Without Coil) Weight: 0.585

## Coils must be ordered separately

- · Maximum Leakage Approximately (66 cc/min./70 bar)
- · Reseat exceeds 85% of cracking pressure
- Hysteresis with DC input < 8%</li>
  Hysteresis with dither < 4%</li>
- · Linearity with dither < 2%
- · Dither should be adjustable between 80 300 Hz (Recommended dither frequency 140 Hz)

| X  | OPERATION                               |  |
|----|-----------------------------------------|--|
| 2C | 2 Ports · 26 Watt. Coil<br>∅ 16 mm tube |  |
|    |                                         |  |

| Υ | (RECOMMEND PRESSURE RANGE)                                                             |  |  |
|---|----------------------------------------------------------------------------------------|--|--|
| _ | Customer has to specify a relief setting that falls within the selected pressure range |  |  |
| Α | 20 - 210 bar                                                                           |  |  |
| В | 10.5 - 105 bar                                                                         |  |  |
| D | 3.5 - 50 bar                                                                           |  |  |
| W | 35 - 350 bar                                                                           |  |  |
|   |                                                                                        |  |  |

<sup>·</sup> If pressure control beyond the range is required, please contact the Winner sales department.

| Z | OPTIONS        |  |  |
|---|----------------|--|--|
| N | Non-adjustable |  |  |

Rev.250529 B.740.304.E