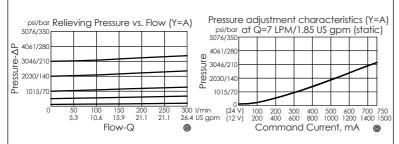

## Coils must be ordered separately

- · Maximum Leakage Approximately (66 cc/min./70 bar)
- · Reseat exceeds 85% of cracking pressure
- Hysteresis with DC input < 8%</li>
  Hysteresis with dither < 4%</li>
- · Linearity with dither < 2%
- · Dither should be adjustable between 80 300 Hz (Recommended dither frequency 140 Hz)

| Υ | (RECOMMEND PRESSURE RANGE)                                                             |  |  |
|---|----------------------------------------------------------------------------------------|--|--|
| _ | Customer has to specify a relief setting that falls within the selected pressure range |  |  |
| Α | 20 - 210 bar                                                                           |  |  |
| В | 10.5 - 105 bar                                                                         |  |  |
| D | 3.5 - 50 bar                                                                           |  |  |
| W | 35 - 350 bar                                                                           |  |  |
|   |                                                                                        |  |  |