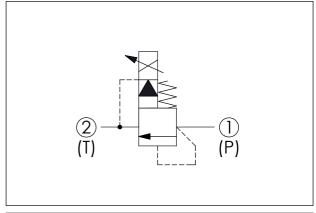

PROPORTIONAL RELIEF VALVE (Pilot Operated Standard Balanced, Low Pressure with No Command)

| TECHNICAL DATA       |            |       |  |  |
|----------------------|------------|-------|--|--|
| Max.Operating pre    | ssure: 350 | bar   |  |  |
| Rated flow:          | 300        | I/min |  |  |
| Cavity-Tooling:      | 16W-2      |       |  |  |
| Installation torque: | 80 - 100   | Nm    |  |  |