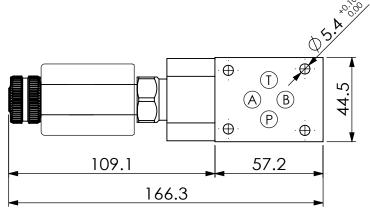

## Ordering Code: MH03DAT-X-Y-Z 01 Stack Height: 44.5mm

**UNIT:mm** 

| Y          | SELECTION FOR B PORT CONTROL |  |
|------------|------------------------------|--|
| N          | WITHOUT PORT                 |  |
|            |                              |  |
|            |                              |  |
|            |                              |  |
|            |                              |  |
|            |                              |  |
| Pov 240923 |                              |  |