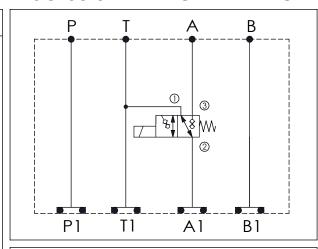

## Cartridge Valve:

Refer to EP11A-X-Y-Z

\* Refer to Winner Cartridge Valves Catalog.

| Aluminum | 0.35 kg(WITHOUT VALVE)<br>0.58 kg(INCLUDE VALVE<br>,WITHOUT COIL) |
|----------|-------------------------------------------------------------------|
|          |                                                                   |

\* If you need the special specification. Please contact us.

| X                                                                                           | SELECTION FOR A PORT CONTROL<br>(REFER TO EP11A-汉-Y-辽) |  |
|---------------------------------------------------------------------------------------------|--------------------------------------------------------|--|
| 11A3                                                                                        | CAVITY ONLY (WITHOUT VALVE)                            |  |
| EP53N04                                                                                     | EP11A3C53N04,30LPM,350bar(WITHOUT COIL)                |  |
| <b>EP53T04</b> EP11A3C53T04, 30LPM,350bar(WITH PUSH A TWIST STYLE MANUAL OVERRIDE,WITHOUT C |                                                        |  |
|                                                                                             |                                                        |  |
|                                                                                             |                                                        |  |