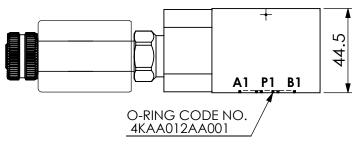

## Ordering Code: MH03DAT-X-Y-Z 01 Stack Height: 44.5mm

**UNIT:mm** 

| Y          | SELECTION FOR B PORT CONTROL |  |
|------------|------------------------------|--|
| N          | WITHOUT PORT                 |  |
|            |                              |  |
|            |                              |  |
|            |                              |  |
|            |                              |  |
|            |                              |  |
| Pov 240923 |                              |  |