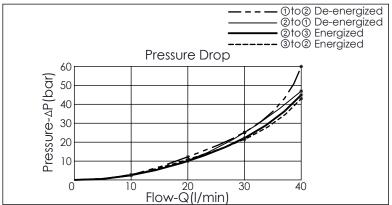

## **TECHNICAL DATA**

Aluminum Body Pressure Rating: 210 bar

Ductile Iron

Body Pressure Rating: 350 bar

Rated flow: 30 I/min