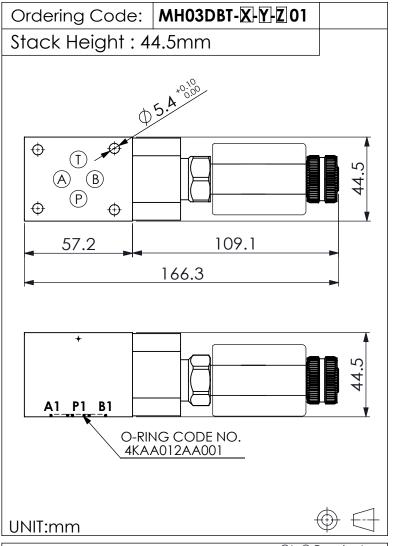

## ISO 03 SANDWICH MANIFOLD

## **TECHNICAL DATA**

Aluminum Body Pressure Rating: 210 bar

Ductile Iron

Body Pressure Rating: 350 bar

Rated flow: 30 1/min

## Cartridge Valve:

Refer to EP11A-X-Y-Z

\* Refer to Winner Cartridge Valves Catalog.

| ı |          |                                                                   |  |  |
|---|----------|-------------------------------------------------------------------|--|--|
|   | Aluminum | 0.35 kg(WITHOUT VALVE)<br>0.59 kg(INCLUDE VALVE<br>,WITHOUT COIL) |  |  |
|   |          |                                                                   |  |  |