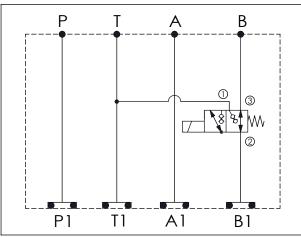

## Cartridge Valve:

Refer to EP11A-X-Y-Z

\* Refer to Winner Cartridge Valves Catalog.

| ı |          |                                                                   |  |  |
|---|----------|-------------------------------------------------------------------|--|--|
|   | Aluminum | 0.35 kg(WITHOUT VALVE)<br>0.59 kg(INCLUDE VALVE<br>,WITHOUT COIL) |  |  |
|   |          |                                                                   |  |  |

| Y                               | Y SELECTION FOR B PORT CONTROL (REFER TO EP11A-X-Y-Z)                    |  |
|---------------------------------|--------------------------------------------------------------------------|--|
| 11A3                            | I1A3 CAVITY ONLY (WITHOUT VALVE)                                         |  |
| EP54N04                         | EP11A3C54N04,30LPM,350bar(WITHOUT COII                                   |  |
| EP54M04                         | EP11A3C54M04 , 30LPM,350bar<br>(WITH SCREW-OUT KNOB STYLE ,WITHOUT COIL) |  |
|                                 |                                                                          |  |
| COIL MUST BE ORDERED SEPARATELY |                                                                          |  |

(REFER TO EC-16B-X-Y-Z)

| Z | BODY MATERIAL          |  |
|---|------------------------|--|
| Α | HIGH-STRENGTH ALUMINUM |  |
|   |                        |  |
|   |                        |  |
|   |                        |  |
|   |                        |  |
|   |                        |  |