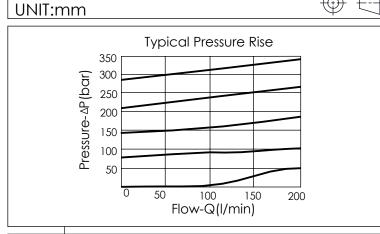

## **TECHNICAL DATA**

Aluminum Body Pressure Rating: 210 bar

Ductile Iron

Body Pressure Rating: 350 bar

Rated flow: 80 I/min