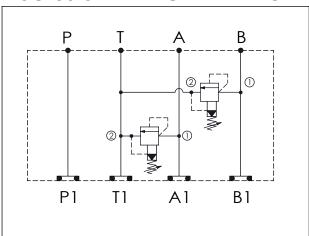

## Cartridge Valve:

Refer to RP10A-X-Y-Z

\* Refer to Winner Cartridge Valves Catalog.

| Aluminum | 0.64 kg(WITHOUT VALVES)<br>0.92 kg(INCLUDE VALVES) |
|----------|----------------------------------------------------|
|          |                                                    |

<sup>\*</sup> If you need the special specification. Please contact us.

O-RING CODE NO. 4KAA014AA001

| X                                                    | SELECTION FOR A PORT CONTROL |  |
|------------------------------------------------------|------------------------------|--|
| 10A2                                                 | CAVITY ONLY (WITHOUT VALVE)  |  |
| RPOA                                                 | RP10A20AL (95LPM , 7-210bar) |  |
|                                                      |                              |  |
|                                                      |                              |  |
| Please refer to the list price of cartridge program. |                              |  |

| Y                                                    | SELECTION FOR B PORT CONTROL |
|------------------------------------------------------|------------------------------|
| 10A2                                                 | CAVITY ONLY (WITHOUT VALVE)  |
| RPOA                                                 | RP10A20AL (95LPM , 7-210bar) |
|                                                      |                              |
|                                                      |                              |
|                                                      |                              |
|                                                      |                              |
| Please refer to the list price of cartridge program. |                              |