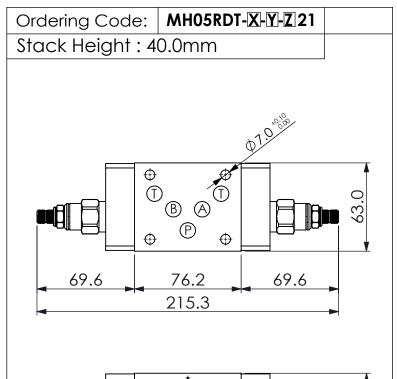

## ISO 05 SANDWICH MANIFOLD

## **TECHNICAL DATA**

Aluminum Body Pressure Rating: 210 bar

Ductile Iron

Body Pressure Rating: 350 bar

Rated flow: 80 I/min