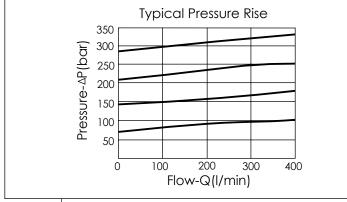

## **TECHNICAL DATA**

Aluminum Body Pressure Rating: 210 bar

Ductile Iron

Body Pressure Rating: 350 bar

Rated flow: 120 I/min