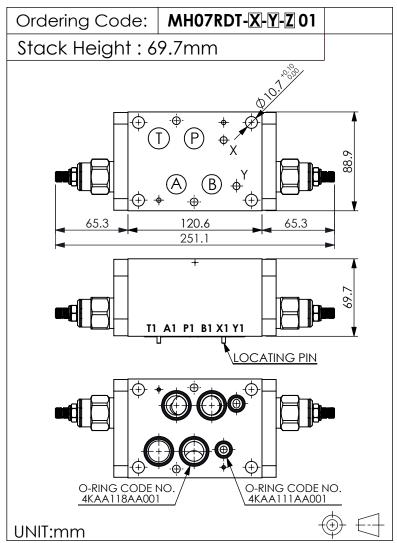

## ISO 07 SANDWICH MANIFOLD

## **TECHNICAL DATA**

Aluminum Body Pressure Rating: 210 bar

Ductile Iron

Body Pressure Rating: 350 bar

Rated flow: 120 I/min

## Cartridge Valve:

Refer to RP3A-X-Y-Z

\* Refer to Winner Cartridge Valve Catalog.

| Aluminum     | 1.93 kg(WITHOUT VALVES)<br>2.43 kg(INCLUDE VALVES) |
|--------------|----------------------------------------------------|
| Ductile Iron | 5.64 kg(WITHOUT VALVES)<br>6.14 kg(INCLUDE VALVES) |