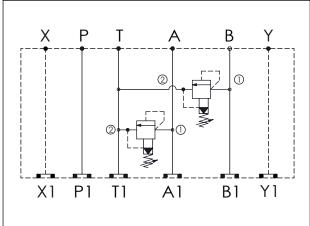

## Cartridge Valve:

Refer to RP3A-X-Y-Z

\* Refer to Winner Cartridge Valve Catalog.

| Aluminum     | 1.93 kg(WITHOUT VALVES)<br>2.43 kg(INCLUDE VALVES) |
|--------------|----------------------------------------------------|
| Ductile Iron | 5.64 kg(WITHOUT VALVES)<br>6.14 kg(INCLUDE VALVES) |

\* If you need the special specification. Please contact us.

| X                                                    | SELECTION FOR A PORT CONTROL |  |
|------------------------------------------------------|------------------------------|--|
| 3A2                                                  | CAVITY ONLY (WITHOUT VALVE)  |  |
| RPOA                                                 | RP3A20AL (200LPM , 7-210bar) |  |
|                                                      |                              |  |
|                                                      |                              |  |
| Please refer to the list price of cartridge program. |                              |  |

| Y                                                    | SELECTION FOR B PORT CONTROL |  |
|------------------------------------------------------|------------------------------|--|
| 3A2                                                  | CAVITY ONLY (WITHOUT VALVE)  |  |
| RPOA                                                 | RP3A20AL (200LPM , 7-210bar) |  |
|                                                      |                              |  |
|                                                      |                              |  |
|                                                      |                              |  |
|                                                      |                              |  |
| Please refer to the list price of cartridge program. |                              |  |