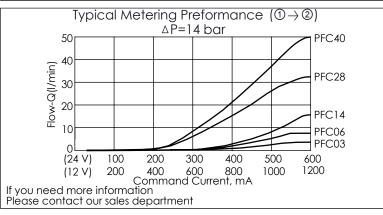

## **COVER MANIFOLD**

| Y                                                          | SELECTION FOR FLOW CONTROL VALVE (REFER TO PFC13A-X-Y-Z) |  |
|------------------------------------------------------------|----------------------------------------------------------|--|
| 13A2                                                       | CAVITY ONLY (WITHOUT VALVE)                              |  |
| PFC03                                                      | PFC13A2D0030N(0.3~3LPM)                                  |  |
| PFC06                                                      | PFC13A2D0060N(0.4~6LPM)                                  |  |
| PFC14                                                      | PFC13A2D0140N(0.6~14LPM)                                 |  |
| PFC28                                                      | PFC13A2D0280N(0.8~28LPM)                                 |  |
| PFC40                                                      | PFC13A2D0400N(1.0~40LPM)                                 |  |
| COIL MUST BE ORDERED SEPARATELY (REFER TO EC-19A-XI-YI-ZI) |                                                          |  |

Rated flow: 40 I/min