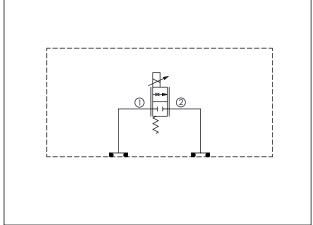

## Cartridge Valve:

Refer to PFC13A-X-Y-Z

\* Refer to Winner Cartridge Valves Catalog.

| Aluminum | 1.0 kg(WITHOUT VALVES) 1.3 kg(INCLUDE VALVES ,WITHOUT COIL) |  |
|----------|-------------------------------------------------------------|--|
|          |                                                             |  |