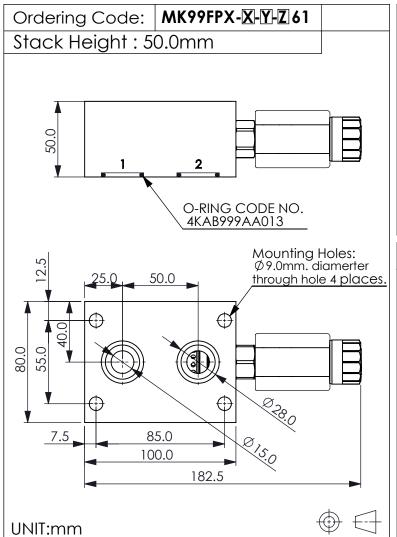

| TECHNICAL DATA                 |         |  |  |  |
|--------------------------------|---------|--|--|--|
| Aluminum Body Pressure Rating: | 210 bar |  |  |  |

Ductile Iron Body Pressure Rating: 350 bar

Rated flow: 40 I/min

## Cartridge Valve:

Refer to PFC13A-X-Y-Z

\* Refer to Winner Cartridge Valves Catalog.

| Aluminum | 1.0 kg(WITHOUT VALVES) 1.3 kg(INCLUDE VALVES ,WITHOUT COIL) |  |
|----------|-------------------------------------------------------------|--|
|          |                                                             |  |

| Z | BODY MATERIAL          |  |
|---|------------------------|--|
| Α | HIGH-STRENGTH ALUMINUM |  |
|   |                        |  |
|   |                        |  |
|   |                        |  |
|   |                        |  |
|   |                        |  |