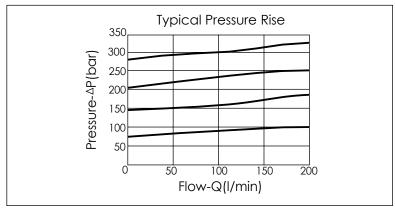

## TECHNICAL DATA

Aluminum Body Pressure Rating: 210 bar

Ductile Iron

Body Pressure Rating: 350 bar

Rated flow: 40 I/min