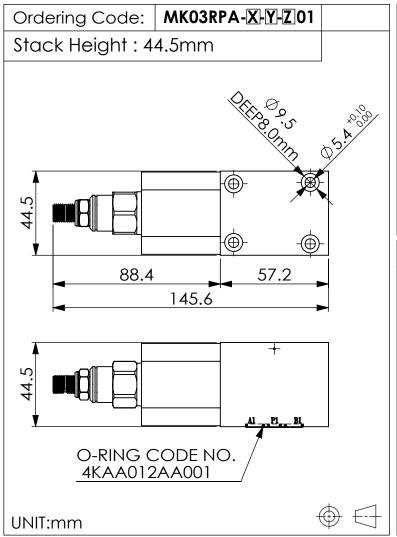

## **ISO 03 COVER MANIFOLD**

## TECHNICAL DATA

Aluminum Body Pressure Rating: 210 bar

Ductile Iron

Body Pressure Rating: 350 bar

Rated flow: 40 I/min

## Cartridge Valve:

Refer to RV21A-X-Y-Z

\* Refer to Winner Cartridge Valve Catalog.

| Aluminum | 0.41 kg(WITHOUT VALVE)<br>0.61 kg(INCLUDE VALVE) |
|----------|--------------------------------------------------|
|          |                                                  |

| Z | BODY MATERIAL          |  |
|---|------------------------|--|
| Α | HIGH-STRENGTH ALUMINUM |  |
|   |                        |  |
|   |                        |  |
|   |                        |  |
|   |                        |  |
|   |                        |  |