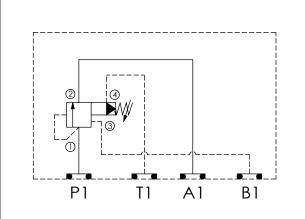

## Cartridge Valve:

Refer to RV21A-X-Y-Z

\* Refer to Winner Cartridge Valve Catalog.

| Aluminum | 0.41 kg(WITHOUT VALVE)<br>0.61 kg(INCLUDE VALVE) |
|----------|--------------------------------------------------|
|          |                                                  |

\* If you need the special specification. Please contact us.

| X                                                    | SELECTION FOR A PORT CONTROL   |  |
|------------------------------------------------------|--------------------------------|--|
| 21A4                                                 | CAVITY ONLY (WITHOUT VALVE)    |  |
| RVOA                                                 | RV21A40AL (60LPM , 7-210bar)   |  |
| RVOB                                                 | RV21A40BL (60LPM , 3.5-105bar) |  |
|                                                      |                                |  |
|                                                      |                                |  |
| Please refer to the list price of cartridge program. |                                |  |

| Y | SELECTION FOR B PORT CONTROL |  |
|---|------------------------------|--|
| N | WITHOUT PORT                 |  |
|   |                              |  |
|   |                              |  |
|   |                              |  |
|   |                              |  |
|   |                              |  |
|   |                              |  |