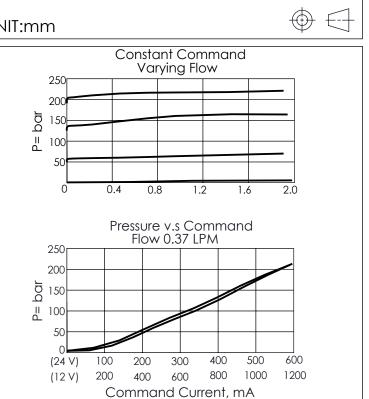

## **TECHNICAL DATA**

Aluminum Body Pressure Rating: 210 bar

Ductile Iron

Body Pressure Rating: 350 bar

Rated flow: 1 1/min