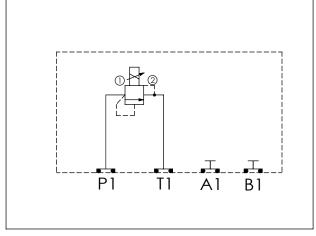

## **ISO 03 COVER MANIFOLD**

| Y     | SELECTION FOR ELECTRO-PROPORTIONAL PILOT RELIEF (PORT ① TO ② , NEAR "B" PORT SIDE) |
|-------|------------------------------------------------------------------------------------|
| 8A2   | CAVITY ONLY (WITHOUT VALVE)                                                        |
| PRBDA | PRB8A2DAN(1LPM,20~210bar)                                                          |
|       |                                                                                    |
|       |                                                                                    |
|       |                                                                                    |
| C     | OIL MUST BE ORDERED SEPARATELY<br>(REFER TO EC-19A-囚囚)                             |

## Cartridge Valve:

Refer to PRB8A-X-Y-Z

\* Refer to Winner Cartridge Valves Catalog.

| Aluminum | 0.28 kg(WITHOUT VALVES)<br>0.44 kg(INCLUDE VALVES<br>,WITHOUT COIL) |  |
|----------|---------------------------------------------------------------------|--|
|          |                                                                     |  |