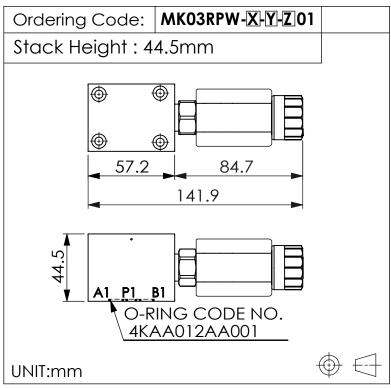

## **ISO 03 COVER MANIFOLD**

| Y     | SELECTION FOR ELECTRO-PROPORTIONAL PILOT RELIEF (PORT ① TO ② , NEAR "B" PORT SIDE) |
|-------|------------------------------------------------------------------------------------|
| 8A2   | CAVITY ONLY (WITHOUT VALVE)                                                        |
| PRBDA | PRB8A2DAN(1LPM,20~210bar)                                                          |
|       |                                                                                    |
|       |                                                                                    |
|       |                                                                                    |
| C     | OIL MUST BE ORDERED SEPARATELY<br>(REFER TO EC-19A-囚囚)                             |

## **TECHNICAL DATA**

Aluminum Body Pressure Rating: 210 bar

Ductile Iron

Body Pressure Rating: 350 bar

Rated flow: 1 1/min

## Cartridge Valve:

Refer to PRB8A-X-Y-Z

\* Refer to Winner Cartridge Valves Catalog.

| Aluminum | 0.28 kg(WITHOUT VALVES)<br>0.44 kg(INCLUDE VALVES<br>,WITHOUT COIL) |  |
|----------|---------------------------------------------------------------------|--|
|          |                                                                     |  |