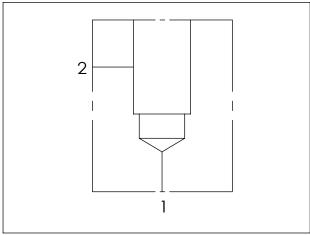

## LINE MOUNT BODIES

|     | PORT SIZE |       |  |  |
|-----|-----------|-------|--|--|
| X   | PORT      | PORT  |  |  |
|     | 1         | 2     |  |  |
| G04 | G1/2"     | G1/2" |  |  |

| BODY MATERIAL          |                        |
|------------------------|------------------------|
| HIGH-STRENGTH ALUMINUM |                        |
| STEEL (black oxide)    |                        |
|                        |                        |
|                        |                        |
|                        |                        |
|                        |                        |
|                        | HIGH-STRENGTH ALUMINUM |

| Z | CARTRIDGE VALVES SELECTION |
|---|----------------------------|
|   | WITHOUT VALVE              |

Rev.220912 M.162A.202