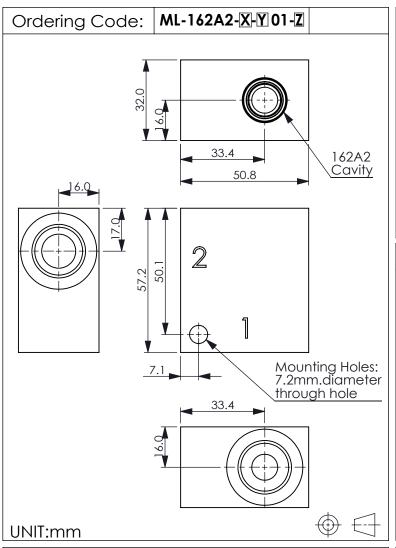

## Cavity:

## Refer to 162A2

\* Refer to Winner Cartridge Valves Catalog.

| Aluminum | 0.21 kg(WITHOUT VALVES) |
|----------|-------------------------|
| Steel    | 0.63 kg(WITHOUT VALVES) |

<sup>\*</sup> If you need the special specification. Please contact us.

|     | PORT SIZE |       |  |  |
|-----|-----------|-------|--|--|
| X   | PORT      | PORT  |  |  |
|     | 1         | 2     |  |  |
| G04 | G1/2"     | G1/2" |  |  |

| BODY MATERIAL          |                        |
|------------------------|------------------------|
| HIGH-STRENGTH ALUMINUM |                        |
| STEEL (black oxide)    |                        |
|                        |                        |
|                        |                        |
|                        |                        |
|                        |                        |
|                        | HIGH-STRENGTH ALUMINUM |