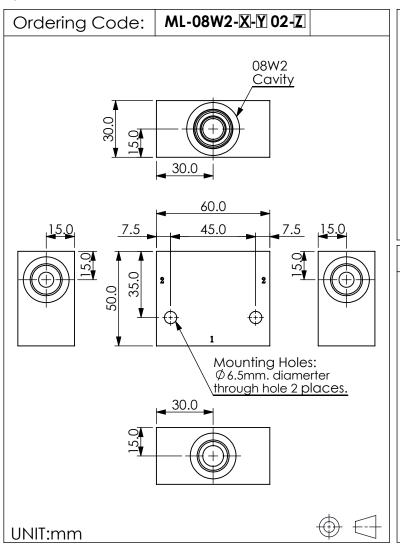

## Cavity:

## Refer to 08W2

\* Refer to Winner Cartridge Valves Catalog.

| Aluminum | 0.22 kg(WITHOUT VALVES) |
|----------|-------------------------|
| Steel    | 0.55 kg(WITHOUT VALVES) |

<sup>\*</sup> If you need the special specification. Please contact us.

|     | PORT SIZE |        |  |  |  |
|-----|-----------|--------|--|--|--|
| X   | PORT      | PORT   |  |  |  |
|     | 1         | 2      |  |  |  |
| G03 | G 3/8"    | G 3/8" |  |  |  |

|   | -<br>T                 |  |
|---|------------------------|--|
| Y | BODY MATERIAL          |  |
| Α | HIGH-STRENGTH ALUMINUM |  |
| T | STEEL (black oxide)    |  |
|   |                        |  |
|   |                        |  |
|   |                        |  |
|   |                        |  |
|   |                        |  |