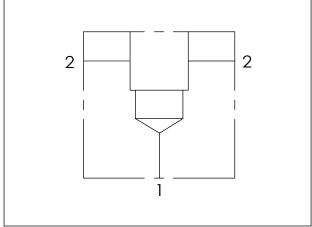

## Cavity:

## Refer to 08W2

\* Refer to Winner Cartridge Valves Catalog.

| Aluminum | 0.22 kg(WITHOUT VALVES) |
|----------|-------------------------|
| Steel    | 0.55 kg(WITHOUT VALVES) |

<sup>\*</sup> If you need the special specification. Please contact us.