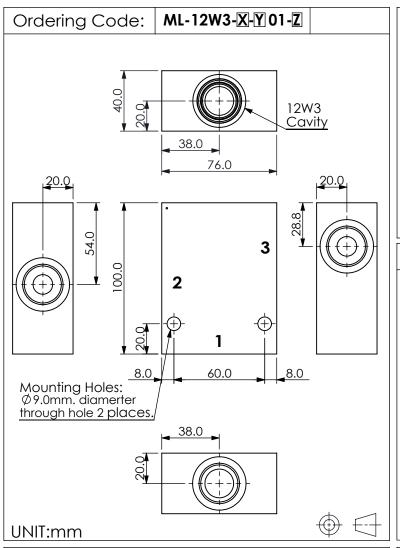

## Cavity:

## Refer to 12W3

\* Refer to Winner Cartridge Valves Catalog.

| Aluminum | 0.62 | kg(WITHOUT VALVES) |
|----------|------|--------------------|
| Steel    | 1.8  | kg(WITHOUT VALVES) |

<sup>\*</sup> If you need the special specification. Please contact us.

|     | PORT SIZE |        |  |  |  |
|-----|-----------|--------|--|--|--|
| X   | PORTS     | PORT   |  |  |  |
|     | 1,2       | 3      |  |  |  |
| G04 | G 1/2"    | G 1/2" |  |  |  |
| G06 | G 3/4"    | G 3/4" |  |  |  |

| Y | BODY MATERIAL          |  |
|---|------------------------|--|
| Α | HIGH-STRENGTH ALUMINUM |  |
| T | STEEL (black oxide)    |  |
|   |                        |  |
|   |                        |  |
|   |                        |  |
|   |                        |  |
|   |                        |  |

| Z | CARTRIDGE VALVES SELECTION |
|---|----------------------------|
|   | WITHOUT VALVE              |

Rev.231108 M.12W.301