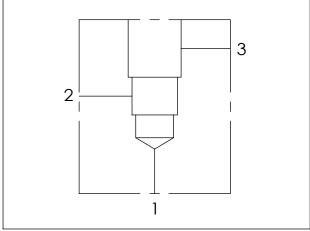

## Cavity:

## Refer to 12W3

\* Refer to Winner Cartridge Valves Catalog.

| Aluminum | 0.62 | kg(WITHOUT VALVES) |
|----------|------|--------------------|
| Steel    | 1.8  | kg(WITHOUT VALVES) |

<sup>\*</sup> If you need the special specification. Please contact us.