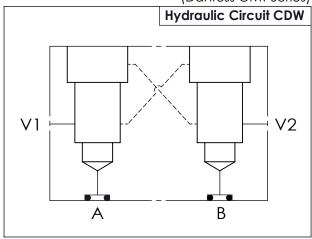

## STANDARD ASSEMBLIES MANIFOLD DIRECT MOTOR MOUNTED

(Danfoss OMT Series)

120

I/min

O.CDW.201

| TECHNICAL DATA                                                                  |                    |  |
|---------------------------------------------------------------------------------|--------------------|--|
| Aluminum (A01)<br>Body Pressure Rating:<br>Steel (T01)<br>Body Pressure Rating: | 210 bar<br>350 bar |  |
|                                                                                 |                    |  |

| X                                                    | SELECTION FOR V1 PORT CONTROL |  |
|------------------------------------------------------|-------------------------------|--|
| 2A3                                                  | CAVITY ONLY (WITHOUT VALVE)   |  |
| СВЗН                                                 | CB2A33HL (3:1, 280bar)        |  |
| CO20 CO2A3020N (2.0bar)                              |                               |  |
|                                                      |                               |  |
| Please refer to the list price of cartridge program. |                               |  |

| Y                                                    | SELECTION FOR V2 PORT CONTROL |  |
|------------------------------------------------------|-------------------------------|--|
| 2A3                                                  | CAVITY ONLY (WITHOUT VALVE)   |  |
| СВЗН                                                 | CB2A33HL (3:1, 280bar)        |  |
| CO20                                                 | CO2A3020N (2.0bar)            |  |
|                                                      |                               |  |
|                                                      |                               |  |
|                                                      |                               |  |
| Please refer to the list price of cartridge program. |                               |  |