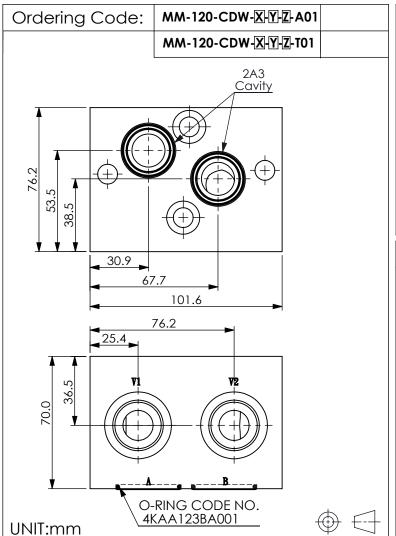

## STANDARD ASSEMBLIES MANIFOLD DIRECT MOTOR MOUNTED

(Danfoss OMT Series)

120

I/min

O.CDW.201

| TECHNICAL DATA                                                                  |                    |  |
|---------------------------------------------------------------------------------|--------------------|--|
| Aluminum (A01)<br>Body Pressure Rating:<br>Steel (T01)<br>Body Pressure Rating: | 210 bar<br>350 bar |  |
|                                                                                 |                    |  |

Cavity: Refer to 2A3

Rated flow:

\* Refer to Winner Cartridge Valves Catalog.

| Aluminum | 1.13 | kg(WITHOUT VALVES) |
|----------|------|--------------------|
| Steel    | 3.3  | kg(WITHOUT VALVES) |

\* If you need the special specification. Please contact us.

| X                                                    | SELECTION FOR V1 PORT CONTROL |  |
|------------------------------------------------------|-------------------------------|--|
| 2A3                                                  | CAVITY ONLY (WITHOUT VALVE)   |  |
| СВЗН                                                 | CB2A33HL (3:1, 280bar)        |  |
| CO20 CO2A3020N (2.0bar)                              |                               |  |
|                                                      |                               |  |
| Please refer to the list price of cartridge program. |                               |  |

| Y                                                    | SELECTION FOR V2 PORT CONTROL |  |
|------------------------------------------------------|-------------------------------|--|
| 2A3                                                  | CAVITY ONLY (WITHOUT VALVE)   |  |
| СВЗН                                                 | CB2A33HL (3:1, 280bar)        |  |
| CO20                                                 | CO2A3020N (2.0bar)            |  |
|                                                      |                               |  |
|                                                      |                               |  |
|                                                      |                               |  |
| Please refer to the list price of cartridge program. |                               |  |

|     | PORT SIZE |  |  |
|-----|-----------|--|--|
| Z   | PORTS     |  |  |
|     | V1,V2     |  |  |
| G06 | G 3/4"    |  |  |

Rev.230224